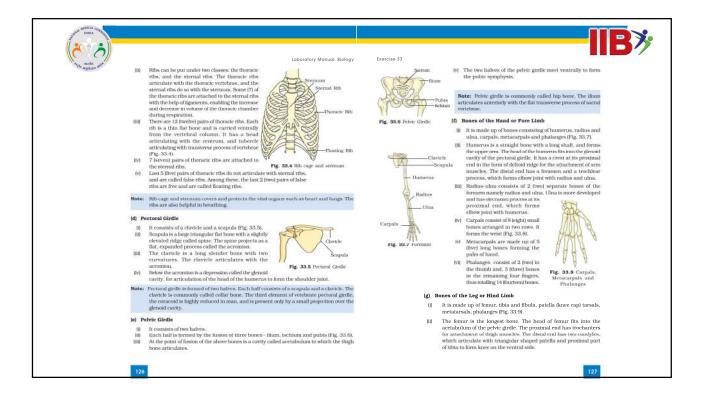

--------------------|
| 6  | Locomotion and Movement                             | Dealt with Relevant<br>Practical Syllabus | -                                               |
| 7  | Neural Control and<br>Coordination                  | -                                         | Reflex Action & Reflex<br>Arc Sensory Reception |
| 8  | Chemical Coordination and<br>Integration            | -                                         | 2                                               |
| 9  | Animal Kingdom (General<br>Account & Non-Chordates) | -                                         | 610                                             |
| 10 | Animal Kingdom (General<br>Account & Chordates)     | -                                         |                                                 |







| SN | Chapter Name                                        | Added Portion                             | Deleted Portion                                 |
|----|-----------------------------------------------------|-------------------------------------------|-------------------------------------------------|
| 6  | Locomotion and Movement                             | Dealt with Relevant<br>Practical Syllabus | Alt-                                            |
| 7  | Neural Control and<br>Coordination                  | _                                         | Reflex Action & Reflex<br>Arc,Sensory Reception |
| 8  | Chemical Coordination and<br>Integration            | -                                         | 2                                               |
| 9  | Animal Kingdom