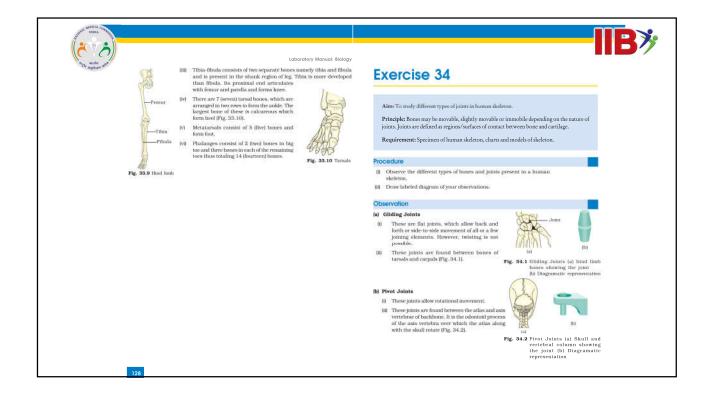

------------------|
| 6  | Locomotion and Movement                             | Dealt with Relevant<br>Practical Syllabus | -                                               |
| 7  | Neural Control and<br>Coordination                  | -                                         | Reflex Action & Reflex<br>Arc Sensory Reception |
| 8  | Chemical Coordination and<br>Integration            | -                                         | 2                                               |
| 9  | Animal Kingdom (General<br>Account & Non-Chordates) | -                                         | 610                                             |
| 10 | Animal Kingdom (General<br>Account & Chordates)     | -                                         |                                                 |







| SN | Chapter Name                                        | Added Portion                             | Deleted Portion                                 |
|----|-----------------------------------------------------|-------------------------------------------|-------------------------------------------------|
| 6  | Locomotion and Movement                             | Dealt with Relevant<br>Practical Syllabus | Alt-                                            |
| 7  | Neural Control and<br>Coordination                  | _                                         | Reflex Action & Reflex<br>Arc,Sensory Reception |
| 8  | Chemical Coordination and<br>Integration            | -                                         | 2                                               |
| 9  | Animal Kingdom (